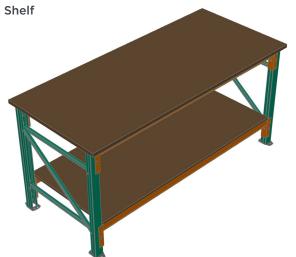

## Workbench Type B with Supawood Top and Bottom Shelf

| Code        | Workbench<br>Description           | Dimensions<br>L x D x H (mm) |
|-------------|------------------------------------|------------------------------|
| WBB1700X762 | Bench with Top<br>and Bottom Shelf | 1700 x 762 x 914             |
| WBB2000X762 | Bench with Top<br>and Bottom Shelf | 2000 x 762 x 914             |
| WBB2300X762 | Bench with Top<br>and Bottom Shelf | 2300 x 762 x 914             |
| WBB1700X106 | Bench with Top<br>and Bottom Shelf | 1700 x 1067 x 914            |
| WBB2000X106 | Bench with Top<br>and Bottom Shelf | 2000 x 1067 x 914            |
| WBB2300X106 | Bench with Top<br>and Bottom Shelf | 2300 x 1067 x 914            |