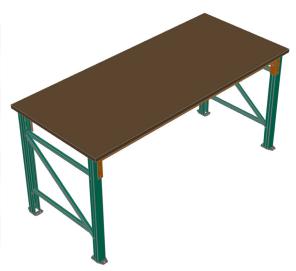

## Workbench Type A with Supawood Top

| Code        | Workbench<br>Description | Dimensions<br>L x D x H (mm) |
|-------------|--------------------------|------------------------------|
| WBA1700X762 | Bench with Top only      | 1700 x 762 x 914             |
| WBA2000X762 | Bench with Top only      | 2000 x 762 x 914             |
| WBA2300X762 | Bench with Top only      | 2300 x 762 x 914             |
| WBA1700X106 | Bench with Top only      | 1700 x 1067 x 914            |
| WBA2000X106 | Bench with Top only      | 2000 x 1067 x 914            |
| WBA2300X106 | Bench with Top only      | 2300 x 1067 x 914            |